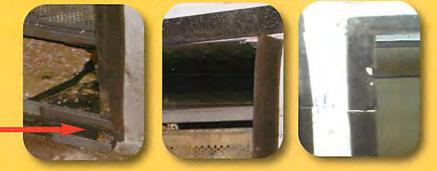

## FOAM GASKET ON DOORS BEFORE

Problem solved! To meet Ed's performance criteria Industrial Energy Products, Inc. developed a tadpole gasket utilizing Silicone impregnated Glastemp fabric over a closed cell neoprene sponge core. The new Glastemp tadpole seals proved to seal the irregular surfaces and have the durability to with stand repeated washings. A door seal that was purchased and installed weekly can now be replaced with a Glastemp seal that can provide years of efficient service.