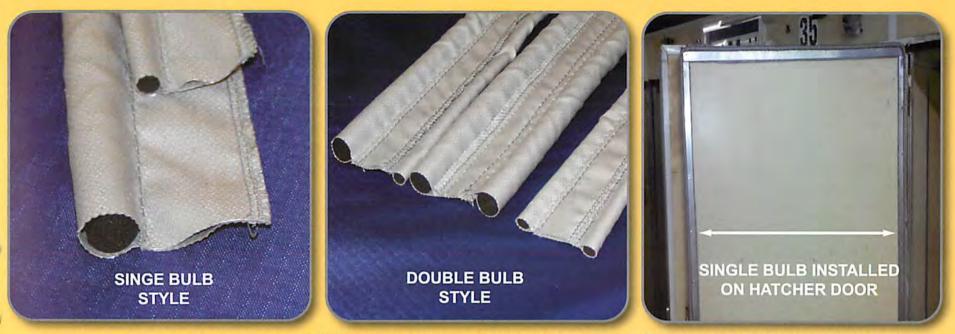

## GLASTEMP TADPOLE GASKET ON DOORS AFTER

Glastemp Tadpole Gaskets are available in single and double bulb styles with diameters of 1/4", 3/8" & 1/2"

Excellent chemical, abrasion and compression resistance • Durability and long service life • Any combination of the three bulbs can be combined to form a custom seal • Seals can be supplied with two equal diameter bulbs or offset diameters • Proven energy savings
Maintenance installation savings • Improved production through improved environmental conditions
No maintenance of seals required • Proudly made in U.S.A.