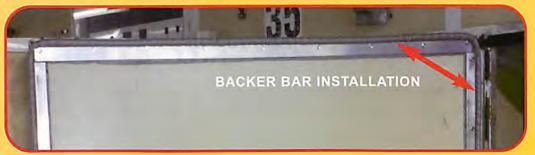

## GLASTEMP TADPOLE GASKET ON DOORS AFTER

Glastemp Tadpole Gaskets are available in single and double bulb styles with diameters of 1/4", 3/8" & 1/2"

Excellent chemical, abrasion and compression resistance • Durability and long service life • Any combination of the three bulbs can be combined to form a custom seal • Seals can be supplied with two equal diameter bulbs or offset diameters • Proven energy savings
Maintenance installation savings • Improved production through improved environmental conditions
No maintenance of seals required • Proudly made in U.S.A.