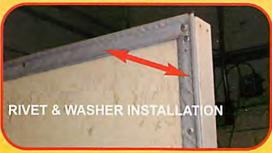

## GLASTEMP TADPOLE GASKET ON DOORS AFTER

Glastemp Tadpole Gaskets are available in single and double bulb styles with diameters of 1/4", 3/8" & 1/2"

Excellent chemical, abrasion and compression resistance • Durability and long service life • Any combination of the three bulbs can be combined to form a custom seal • Seals can be supplied with two equal diameter bulbs or offset diameters • Proven energy savings
Maintenance installation savings • Improved production through improved environmental conditions
No maintenance of seals required • Proudly made in U.S.A.